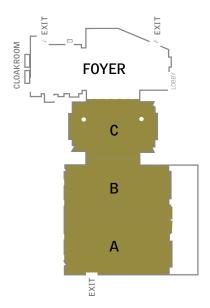

## LEVEL 1, GROUND FLOOR

## LEVEL 6

|                    | Level 1 / ABC | Level 1 / AB | Level 1 / A | Level 1 / B | Level 1 / C | Level 3 / A | Level 3 / B | Level 3 / C | Level 3 / D | Level 4 / ABC | Level 4 /<br>AB or BC | Level 4 / A | Level 4 / B | Level 4 / C | Level 4 / D | Level 5 / ABC | Level 5 /<br>AB or BC | Level 5 / A | Level 5 / B | Level 5 / C | Level 6<br>BALLROOM |
|--------------------|---------------|--------------|-------------|-------------|-------------|-------------|-------------|-------------|-------------|---------------|-----------------------|-------------|-------------|-------------|-------------|---------------|-----------------------|-------------|-------------|-------------|---------------------|
| m <sup>2</sup>     | 369           | 248          | 124         | 124         | 104         | 49          | 42          | 42          | 32          | 133           | 84                    | 49          | 42          | 42          | 32          | 133           | 84                    | 49          | 42          | 42          | 168                 |
| Н                  | 3             | 3            | 3           | 3           | 3           | 3           | 3           | 3           | 3           | 3             | 3                     | 3           | 3           | 3           | 3           | 3             | 3                     | 3           | 3           | 3           | 4                   |
| В                  | 24,8          | 16           | 8           | 8           | 8,8         | 7           | 6           | 6           | 4           | 7             | 7                     | 7           | 6           | 6           | 4           | 7             | 7                     | 7           | 6           | 6           | 9                   |
| L                  | 15,5          | 15,5         | 15,5        | 15,5        | 13          | 7           | 7           | 7           | 8           | 21            | 14                    | 7           | 7           | 7           | 8           | 21            | 14                    | 7           | 7           | 7           | 19                  |
| Parlament          | 180           | 135          | 54          | 54          | 24          | n/a         | n/a         | n/a         | n/a         | 60            | 42                    | 18          | 18          | 18          | n/a         | 60            | 42                    | 18          | 18          | 18          | 80                  |
| Theatre            | 300           | 250          | 80          | 80          | 50          | n/a         | n/a         | n/a         | n/a         | 120           | 80                    | 40          | 40          | 40          | n/a         | 120           | 80                    | 40          | 40          | 40          | 150                 |
| Board              | n/a           | 60           | 30          | 30          | 24          | 8           | 8           | 8           | 4           | 42            | 28                    | 14          | 14          | 14          | 4           | 42            | 28                    | 14          | 14          | 14          | 42                  |
| U-Shape            | n/a           | 50           | 32          | 32          | 24          | n/a         | n/a         | n/a         | n/a         | 46            | 32                    | 14          | 14          | 14          | n/a         | 46            | 32                    | 14          | 14          | 14          | 50                  |
| Cabaret            | 120           | 100          | 40          | 40          | 20          | n/a         | n/a         | n/a         | n/a         | 36            | 24                    | 12          | 12          | 12          | n/a         | 36            | 24                    | 12          | 12          | 12          | 54                  |
| Banquet            | 200           | 90           | 60          | 60          | 30          | n/a         | n/a         | n/a         | n/a         | 72            | 50                    | 30          | 30          | 30          | n/a         | 72            | 50                    | 30          | 30          | 30          | 100                 |
| Connecting options | ja            | ja           | ja          | ja          | ja          | nein        | nein        | nein        | nein        | ja            | ja                    | ja          | ja          | ja          | nein        | ja            | ja                    | ja          | ja          | ja          | nein                |