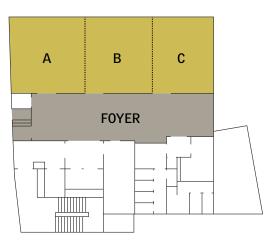

## **LEVEL 3 + 4**

## LEVEL 6

|                    | Level 1 / ABC | Level 1 / AB | Level 1 / A | Level 1 / B | Level 1 / C | Level 3 / A | Level 3 / B | Level 3 / C | Level 3 / D | Level 4 / ABC | Level 4 /<br>AB or BC | Level 4 / A | Level 4 / B | Level 4 / C | Level 4 / D | Level 5 / ABC | Level 5 /<br>AB or BC | Level 5 / A | Level 5 / B | Level 5 / C | Level 6<br>BALLROOM |
|--------------------|---------------|--------------|-------------|-------------|-------------|-------------|-------------|-------------|-------------|---------------|-----------------------|-------------|-------------|-------------|-------------|---------------|-----------------------|-------------|-------------|-------------|---------------------|
| m <sup>2</sup>     | 369           | 248          | 124         | 124         | 104         | 49          | 42          | 42          | 32          | 133           | 84                    | 49          | 42          | 42          | 32          | 133           | 84                    | 49          | 42          | 42          | 168                 |
| Н                  | 3             | 3            | 3           | 3           | 3           | 3           | 3           | 3           | 3           | 3             | 3                     | 3           | 3           | 3           | 3           | 3             | 3                     | 3           | 3           | 3           | 4                   |
| В                  | 24,8          | 16           | 8           | 8           | 8,8         | 7           | 6           | 6           | 4           | 7             | 7                     | 7           | 6           | 6           | 4           | 7             | 7                     | 7           | 6           | 6           | 9                   |
| L                  | 15,5          | 15,5         | 15,5        | 15,5        | 13          | 7           | 7           | 7           | 8           | 21            | 14                    | 7           | 7           | 7           | 8           | 21            | 14                    | 7           | 7           | 7           | 19                  |
| Parlament          | 180           | 135          | 54          | 54          | 24          | n/a         | n/a         | n/a         | n/a         | 60            | 42                    | 18          | 18          | 18          | n/a         | 60            | 42                    | 18          | 18          | 18          | 80                  |
| Theatre            | 300           | 250          | 80          | 80          | 50          | n/a         | n/a         | n/a         | n/a         | 120           | 80                    | 40          | 40          | 40          | n/a         | 120           | 80                    | 40          | 40          | 40          | 150                 |
| Board              | n/a           | 60           | 30          | 30          | 24          | 8           | 8           | 8           | 4           | 42            | 28                    | 14          | 14          | 14          | 4           | 42            | 28                    | 14          | 14          | 14          | 42                  |
| U-Shape            | n/a           | 50           | 32          | 32          | 24          | n/a         | n/a         | n/a         | n/a         | 46            | 32                    | 14          | 14          | 14          | n/a         | 46            | 32                    | 14          | 14          | 14          | 50                  |
| Cabaret            | 120           | 100          | 40          | 40          | 20          | n/a         | n/a         | n/a         | n/a         | 36            | 24                    | 12          | 12          | 12          | n/a         | 36            | 24                    | 12          | 12          | 12          | 54                  |
| Banquet            | 200           | 90           | 60          | 60          | 30          | n/a         | n/a         | n/a         | n/a         | 72            | 50                    | 30          | 30          | 30          | n/a         | 72            | 50                    | 30          | 30          | 30          | 100                 |
| Connecting options | ja            | ja           | ja          | ja          | ja          | nein        | nein        | nein        | nein        | ja            | ja                    | ja          | ja          | ja          | nein        | ja            | ja                    | ja          | ja          | ja          | nein                |