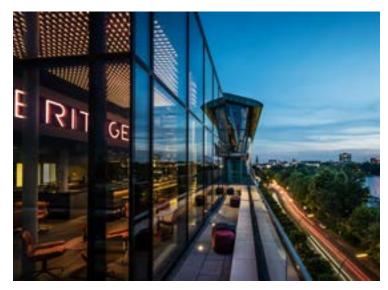

#### HERITAGE HAMBURG

A glass elevator takes you up to the 9th floor and neveals the beauty you can expect up there: panoramic view of the waterfront. For the Dry Aged Steaks, the fire is lighted every evening in the 800° Southbend oven.

#### **HERITAGE BAR**

In the double storey rooftop bar you can enjoy the Alster lake panorama with signature food and drinks.