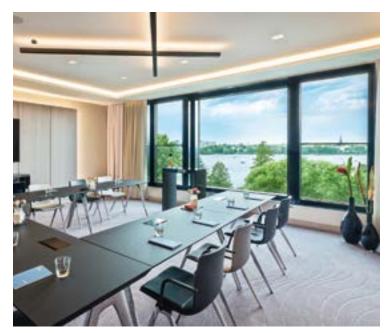

# MEETING WITH A VIEW.

#### FROM A NEW PERSPECTIVE

Meetings + partys in twelve new rooms with Alster lake view for up to 150 people. While the new conference centre is part of the hotel, it has a separate entrance but stands alone as an exclusive location for conferences and events. The stage is yours: We are the right place for your car and product presentations and provide the right setting. Meet people and promote your business – Our renovated ballroom on the ground floor in the hotel offers 368 sqm and accommodates up to 330 attendees and can be separated for smaller events.

#### CHIC IS THE STYLE

High above the Alster Lake and a ceiling height of four meters – this is the new ballroom at Le Méridien Hamburg. Whether a celebration in the circle of your loved ones or a breathtaking party until sunrise, the location offers a variety of possibilities.