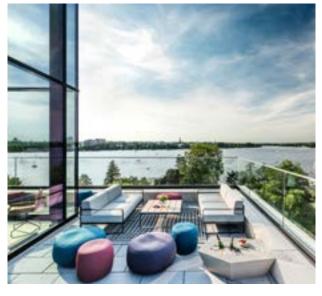

#### **ROOMS WITH A VIEW**

Discover Le Méridien Hamburg, the lifestyle hotel in the trendy district of St. Georg, right by the Alster lake. Whether you prefer museums, musical theaters, shopping malls or the harbor – Le Méridien Hamburg is the ideal starting point for a city trip or a trade fair visit.

Discover the exhibitions at the Deichtorhallen museum, one of Europe's largest art centers for contemporary art and photography, or enjoy an Alster boat trip – both complimentary due to Unlock Art™.

All 285 elegant rooms and suites offer exclusive furnishings, complimentary WiFi and LED TV. Which view do you prefer: unique view above the Alster lake or the city of St. Georg? We have the right room for you!