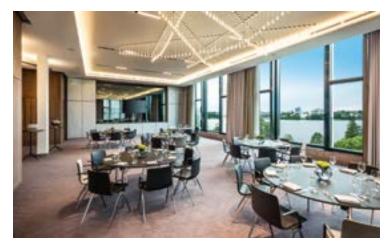

#### FROM A NEW PERSPECTIVE

Meetings + partys in twelve new rooms with Alster lake view for up to 150 people. While the new conference centre is part of the hotel, it has a separate entrance but stands alone as an exclusive location for conferences and events. The stage is yours: We are the right place for your car and product presentations and provide the right setting. Meet people and promote your business – Our renovated ballroom on the ground floor in the hotel offers 368 sqm and accommodates up to 330 attendees and can be separated for smaller events.

#### CHIC IS THE STYLE

High above the Alster Lake and a ceiling height of four meters – this is the new ballroom at Le Méridien Hamburg. Whether a celebration in the circle of your loved ones or a breathtaking party until sunrise, the location offers a variety of possibilities.