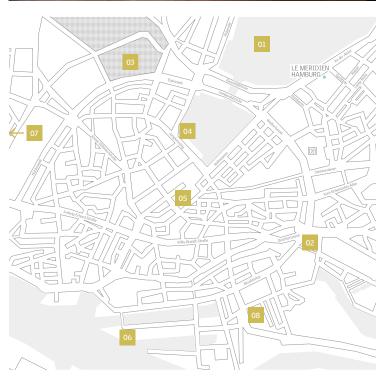

- Ol Außenalster | Directly in front of us
- Deichtorhallen Unlock Art™-Partner | 1.7 km | 20 minutes
- O3 Planten un Blomen | 2 km | 20 minutes
- 04 Jungfernstieg | 1.4 km | 15 minutes
- Townhall | 1.5 km | 15 minutes
- o6 Elbphilharmonie | 3 km | 20 minutes
- 07 Reeperbahn | 4 km | 25 minutes
- 08 HafenCity | 3 km | 25 minutes