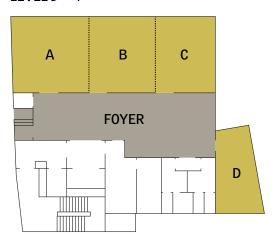

## LEVEL 1, GROUND FLOOR

## LEVEL 6

|                    | Level 1 / ABC | Level 1 / AB | Level 1 / A | Level 1 / B | Level 1 / C | Level 3 / A | Level 3 / B | Level 3 / C | Level 3 / D | Level 4 / ABC | Level 4 /<br>AB or BC | Level 4 / A | Level 4 / B | Level 4 / C | Level 4 / D | Level 5 / ABC | Level 5 /<br>AB or BC | Level 5 / A | Level 5 / B | Level 5 / C | Level 6<br>BALLROOM |
|--------------------|---------------|--------------|-------------|-------------|-------------|-------------|-------------|-------------|-------------|---------------|-----------------------|-------------|-------------|-------------|-------------|---------------|-----------------------|-------------|-------------|-------------|---------------------|
| m <sup>2</sup>     | 369           | 248          | 124         | 124         | 104         | 49          | 42          | 42          | 32          | 133           | 84                    | 49          | 42          | 42          | 32          | 133           | 84                    | 49          | 42          | 42          | 168                 |
| Н                  | 3             | 3            | 3           | 3           | 3           | 3           | 3           | 3           | 3           | 3             | 3                     | 3           | 3           | 3           | 3           | 3             | 3                     | 3           | 3           | 3           | 4                   |
| В                  | 24,8          | 16           | 8           | 8           | 8,8         | 7           | 6           | 6           | 4           | 7             | 7                     | 7           | 6           | 6           | 4           | 7             | 7                     | 7           | 6           | 6           | 9                   |
| L                  | 15,5          | 15,5         | 15,5        | 15,5        | 13          | 7           | 7           | 7           | 8           | 21            | 14                    | 7           | 7           | 7           | 8           | 21            | 14                    | 7           | 7           | 7           | 19                  |
| Parlament          | 180           | 135          | 54          | 54          | 24          | n/a         | n/a         | n/a         | n/a         | 60            | 42                    | 18          | 18          | 18          | n/a         | 60            | 42                    | 18          | 18          | 18          | 80                  |
| Theatre            | 300           | 250          | 80          | 80          | 50          | n/a         | n/a         | n/a         | n/a         | 120           | 80                    | 40          | 40          | 40          | n/a         | 120           | 80                    | 40          | 40          | 40          | 150                 |
| Board              | n/a           | 60           | 30          | 30          | 24          | 8           | 8           | 8           | 4           | 42            | 28                    | 14          | 14          | 14          | 4           | 42            | 28                    | 14          | 14          | 14          | 42                  |
| U-Shape            | n/a           | 50           | 32          | 32          | 24          | n/a         | n/a         | n/a         | n/a         | 46            | 32                    | 14          | 14          | 14          | n/a         | 46            | 32                    | 14          | 14          | 14          | 50                  |
| Cabaret            | 120           | 100          | 40          | 40          | 20          | n/a         | n/a         | n/a         | n/a         | 36            | 24                    | 12          | 12          | 12          | n/a         | 36            | 24                    | 12          | 12          | 12          | 54                  |
| Banquet            | 200           | 90           | 60          | 60          | 30          | n/a         | n/a         | n/a         | n/a         | 72            | 50                    | 30          | 30          | 30          | n/a         | 72            | 50                    | 30          | 30          | 30          | 100                 |
| Connecting options | ja            | ja           | ja          | ja          | ja          | nein        | nein        | nein        | nein        | ja            | ja                    | ja          | ja          | ja          | nein        | ja            | ja                    | ja          | ja          | ja          | nein                |