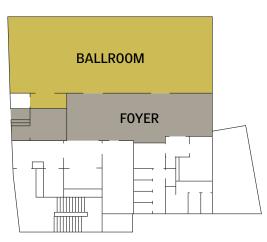

## LEVEL 6

|                    | Level 1 / ABC | Level 1 / AB | Level 1 / A | Level 1 / B | Level 1 / C | Level 3 / A | Level 3 / B | Level 3 / C | Level 3 / D | Level 4 / ABC | Level 4 /<br>AB or BC | Level 4 / A | Level 4 / B | Level 4 / C | Level 4 / D | Level 5 / ABC | Level 5 /<br>AB or BC | Level 5 / A | Level 5 / B | Level 5 / C | Level 6<br>BALLROOM |
|--------------------|---------------|--------------|-------------|-------------|-------------|-------------|-------------|-------------|-------------|---------------|-----------------------|-------------|-------------|-------------|-------------|---------------|-----------------------|-------------|-------------|-------------|---------------------|
| m <sup>2</sup>     | 369           | 248          | 124         | 124         | 104         | 49          | 42          | 42          | 32          | 133           | 84                    | 49          | 42          | 42          | 32          | 133           | 84                    | 49          | 42          | 42          | 168                 |
| Н                  | 3             | 3            | 3           | 3           | 3           | 3           | 3           | 3           | 3           | 3             | 3                     | 3           | 3           | 3           | 3           | 3             | 3                     | 3           | 3           | 3           | 4                   |
| В                  | 24,8          | 16           | 8           | 8           | 8,8         | 7           | 6           | 6           | 4           | 7             | 7                     | 7           | 6           | 6           | 4           | 7             | 7                     | 7           | 6           | 6           | 9                   |
| L                  | 15,5          | 15,5         | 15,5        | 15,5        | 13          | 7           | 7           | 7           | 8           | 21            | 14                    | 7           | 7           | 7           | 8           | 21            | 14                    | 7           | 7           | 7           | 19                  |
| Parlament          | 180           | 135          | 54          | 54          | 24          | n/a         | n/a         | n/a         | n/a         | 60            | 42                    | 18          | 18          | 18          | n/a         | 60            | 42                    | 18          | 18          | 18          | 80                  |
| Theatre            | 300           | 250          | 80          | 80          | 50          | n/a         | n/a         | n/a         | n/a         | 120           | 80                    | 40          | 40          | 40          | n/a         | 120           | 80                    | 40          | 40          | 40          | 150                 |
| Board              | n/a           | 60           | 30          | 30          | 24          | 8           | 8           | 8           | 4           | 42            | 28                    | 14          | 14          | 14          | 4           | 42            | 28                    | 14          | 14          | 14          | 42                  |
| U-Shape            | n/a           | 50           | 32          | 32          | 24          | n/a         | n/a         | n/a         | n/a         | 46            | 32                    | 14          | 14          | 14          | n/a         | 46            | 32                    | 14          | 14          | 14          | 50                  |
| Cabaret            | 120           | 100          | 40          | 40          | 20          | n/a         | n/a         | n/a         | n/a         | 36            | 24                    | 12          | 12          | 12          | n/a         | 36            | 24                    | 12          | 12          | 12          | 54                  |
| Banquet            | 200           | 90           | 60          | 60          | 30          | n/a         | n/a         | n/a         | n/a         | 72            | 50                    | 30          | 30          | 30          | n/a         | 72            | 50                    | 30          | 30          | 30          | 100                 |
| Connecting options | ja            | ja           | ja          | ja          | ja          | nein        | nein        | nein        | nein        | ja            | ja                    | ja          | ja          | ja          | nein        | ja            | ja                    | ja          | ja          | ja          | nein                |